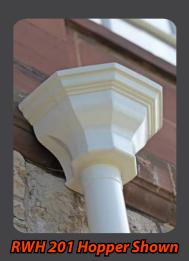

## **Traditional Cast Aluminium Hopper Head**

INSPIRED BY THE 19<sup>th</sup> Century Cast Iron Hopper Heads

Aluminium - the Responsible Eco-choice

**GUTTERCRES** 