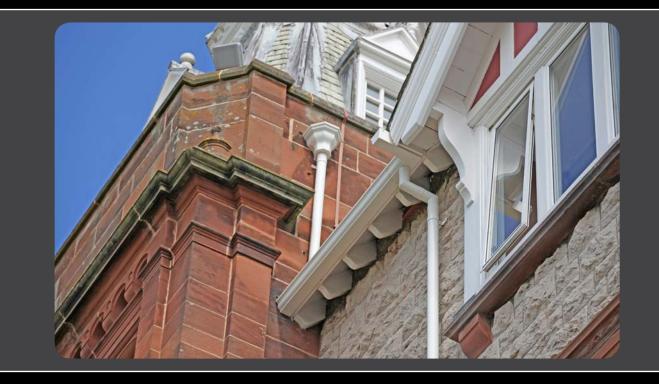

### **Aluminium Moulded OGEE Guttering**

INSPIRED BY THE 19TH CENTURY CAST IRON GUTTERS

Aluminium - the Responsible Eco-choice

#### MATERIALS

Aluminium Moulded OGEE Guttering

Aluminium Round Downpipes

**Cast Hopper Heads** 

Aluminium - the Responsible Eco-choice