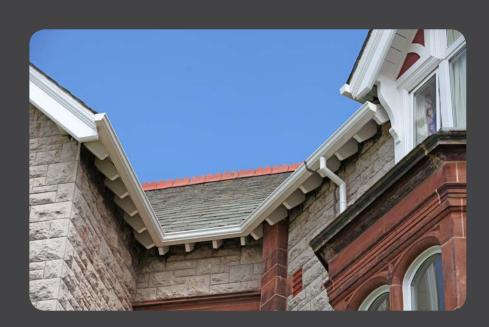

### **Aluminium Moulded OGEE Guttering**

INSPIRED BY THE 19TH CENTURY CAST IRON GUTTERS

Aluminium - the Responsible Eco-choice

#### MATERIALS

Aluminium Moulded OGEE Guttering

Aluminium Round Downpipes

**Cast Hopper Heads** 

Aluminium - the Responsible Eco-choice