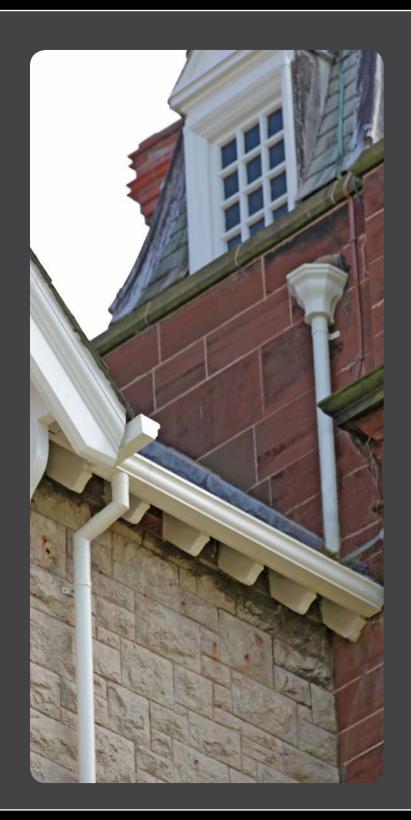

#### MATERIALS

Aluminium Moulded OGEE Guttering

Aluminium Round Downpipes

**Cast Hopper Heads** 

Aluminium - the Responsible Eco-choice

### **Aluminium Moulded OGEE Guttering**

INSPIRED BY THE 19TH CENTURY CAST IRON GUTTERS

Aluminium - the Responsible Eco-choice

### **Round Aluminium Downpipes**

ROUND DOWNPIPES WITH PLAIN COLLARS & DOWNPIPE BRACKETS

Aluminium - the Responsible Eco-choice

## **Traditional Cast Aluminium Hopper Head**

INSPIRED BY THE 19<sup>th</sup> Century Cast Iron Hopper Heads

Aluminium - the Responsible Eco-choice

**GUTTERCRES** 